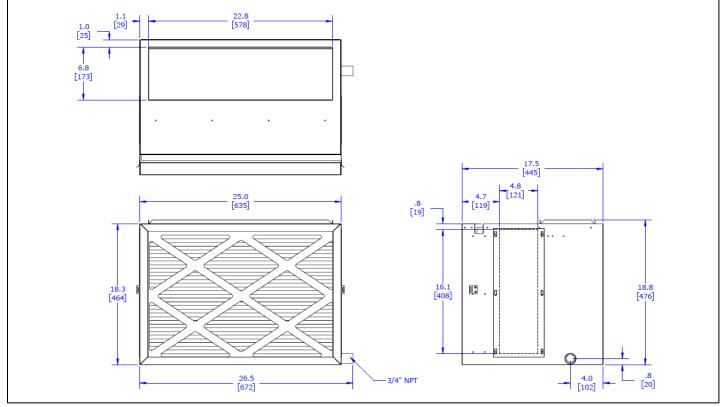

### VERTICAL RETURN PLENUM MODULE DIMENSIONS

\* Contact Unico for dimensions of assembled modules.

## General Data:

| 18.25 x 25 x 17.5 in.                      |  |  |
|--------------------------------------------|--|--|
| (464 x 635 x 445 mm)                       |  |  |
| 154 in <sup>2</sup> (0.10 m <sup>2</sup> ) |  |  |
| 14 in (356 mm)                             |  |  |
| 18 in x 25 in x 1 in                       |  |  |
| (457 mm x 635 mm)                          |  |  |
| 750 CFM (354 L/s)                          |  |  |
| 350 FPM (1.78 m/s)                         |  |  |
| 0.4 in. wg (100 Pa)                        |  |  |
|                                            |  |  |