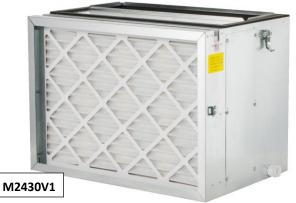

## M2430V1 2.5-ton Vertical Return Plenum Module

| Job Name:   | Location:    |
|-------------|--------------|
| Date:       | Tag #:       |
| Architect:  | Engineer:    |
| Mechanical: | Distributor: |
| D and       |              |

### Features

(Project Manager)

- Built in secondary drain pan with 3/4-inch socket connection
- · Room for optional hot water coil with access from both sides
- · Centrally located pleated filter
- Heavy-duty closed cell insulation (no exposed fiberglass insulation)
- Standard Unico System 'latch' system