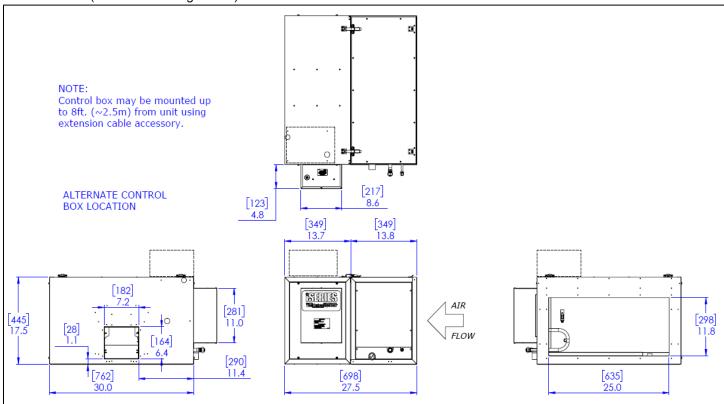

### **DIMENSIONS** (Horizontal configuration)

Contact Unico for dimensions for other configurations, such as vertical.