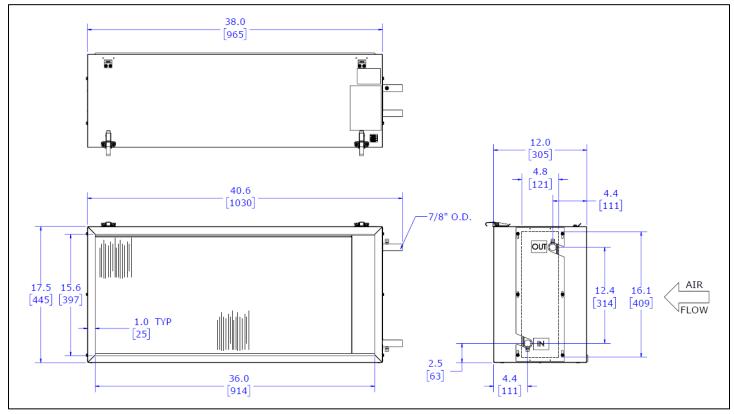

#### **General Data:**

| Rated performance                | see AHRI directory*                         |  |  |  |
|----------------------------------|---------------------------------------------|--|--|--|
| Net coil face area               | 3.43 ft <sup>2</sup> (0.32 m <sup>2</sup> ) |  |  |  |
| Tube diameter                    | 1/2 in. (12.7 mm)                           |  |  |  |
| Number of rows                   | 4                                           |  |  |  |
| Fin density                      | 12/in. (472/m)                              |  |  |  |
| Water Connection Size, ODF Sweat | 7/8 in. (22.2mm)                            |  |  |  |
| Design pressure                  | 150 psig (1034 kPa)                         |  |  |  |
| Coil Water Volume                | 1.37 gal (5.2 L)                            |  |  |  |
| Shipping Weight (Cabinet Only)   | 28 lbs. (12.7 kg)                           |  |  |  |
| Shipping Weight (Coil Only)      | 48 lbs. (21.8 kg)                           |  |  |  |
| Cabinet Dimensions (H x W x D)   | 17.5 x 38 x 12 in.                          |  |  |  |
|                                  | (445 x 965 x 305 mm)                        |  |  |  |
| Coil Dimensions (H x W x D)      | 15.9 x 33.0 x 4.5 in.                       |  |  |  |
|                                  | (403 x 839 x 115 mm)                        |  |  |  |

# REFRIGERANT COIL MODULE DIMENSIONS (LEFT HAND)

<sup>\*</sup> All dimensions in inches [mm]. Contact Unico for dimensions of assembled modules or for right hand dimensions