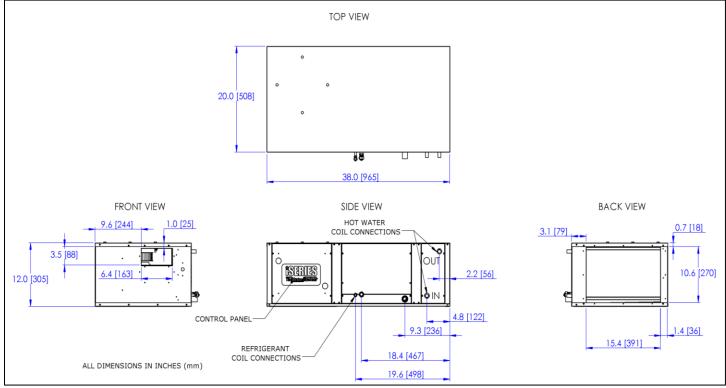

### **DIMENSIONS** (Horizontal configuration)

\* Contact Unico for dimensions for other configurations, such as vertical.