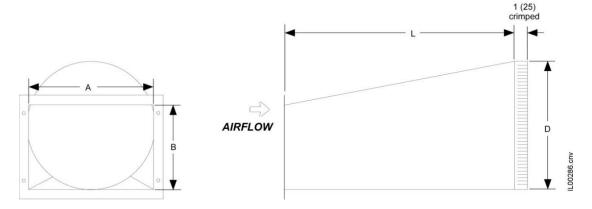

Figure 1. UPC-61-1218

|                      |   | Model, UPC-61- |            |            |            |             |  |
|----------------------|---|----------------|------------|------------|------------|-------------|--|
|                      |   | 1218           | 2430       | 3036       | 3642       | 4860        |  |
| Dimension, inch (mm) | Α | 6.5 (165)      | 6 (152)    | 7.16 (182) | 7.16 (182) | 10.13 (257) |  |
|                      | В | 3.25 (83)      | 6.38 (162) |            |            |             |  |
|                      | D | 7 (178)        |            | 9 (229)    | 9 (229)    | 10 (254)    |  |
|                      | L | 12 (305)       |            | 18 (457)   |            |             |  |