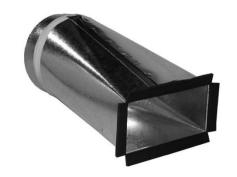

## **GENERAL**

All *Unico System* supply plenum adapters feature a rectangular to round transition. The UPC-61-X (See table below for Part number match-up.) allows air to transition gradually from the blower outlet to the main plenum.

## SUPPLY ADAPTER CONSTRUCTION

The supply adapter is constructed of 28 gauge galvanized steel. The supply adapter is insulated with 1-in (25-mm) thick blanket fiberglass which is shipped loose with the supply adapter. See Dimension drawing. Pre-fabricated holes allow for easy installation on the front of the blower module.