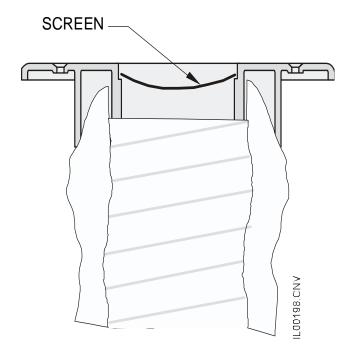

### **INSTALLATION**

To install the outlet screen, simply push the screen into the opening until the edges of the screen register on the inside lip of the outlet. The screen should be slightly concave as shown in Figure 2. In some cases it may be necessary to bend the wire edges outward to fit snugly.

Actual Size

**Figure 2. Installation of Outlet Screen**