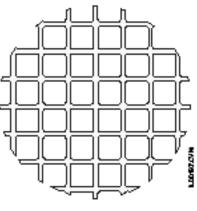

### APPLICATION

The Unico System outlet screen is designed to fit inside the opening of the round Unico outlets, part numbers UPC-56B and UPC-57. They should be used for all floor outlets, or anytime there is a possibility of small objects falling into the outlet. The screens will not blow out if properly installed. The outlet screens are available in two colors, white (standard) and black. Actual size is shown in Figure 1.